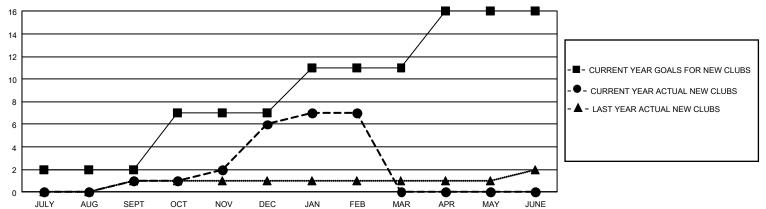

## GOALS AND ACTUAL NEW CLUBS CUMULATIVE

## GMT Constitutional Area 3, Group F

REPORT DOES NOT INCLUDE CLUBS IN UNDISTRICTED AREAS.

| Clubs         |               |             |               | Members               |                        |                         |                                                    |  |  |
|---------------|---------------|-------------|---------------|-----------------------|------------------------|-------------------------|----------------------------------------------------|--|--|
|               | RESULTS FO    | R 2020-2021 |               | RESULTS FOR 2020-2021 |                        |                         |                                                    |  |  |
| QUARTER       | NEW CLUB GOAL | NEW CLUBS   | DROPPED CLUBS | QUARTER MEME          | BER GROWTH NET<br>GOAL | MEMBER GROWTH<br>ACTUAL | DROPPED<br>MEMBERS ACTUAL<br>(including transfers) |  |  |
| JULY/AUG/SEPT | 6             | 1           | 2             | JULY/AUG/SEPT         | 60                     | 145                     | 244                                                |  |  |
| OCT/NOV/DEC   | 15            | 5           | 0             | OCT/NOV/DEC           | 130                    | 661                     | 316                                                |  |  |
| JAN/FEB/MAR   | 12            | 1           | 13            | JAN/FEB/MAR           | 180                    | 70                      | 250                                                |  |  |
| APR/MAY/JUNE  | 15            | 0           | 0             | APR/MAY/JUNE          | 180                    | 0                       | 0                                                  |  |  |