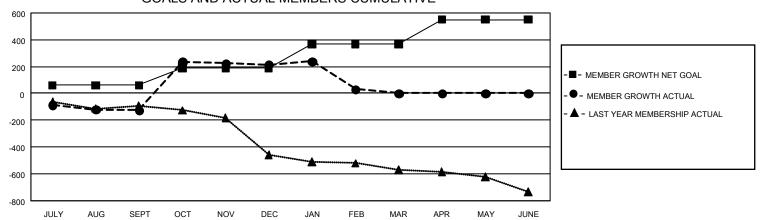

## GOALS AND ACTUAL MEMBERS CUMULATIVE

| DROPPED CLUBS: 15  |     | 149 CLUBS OF 295 ADDED 1 OR MORE | GENDER DISTRIBUTION             |                |       |
|--------------------|-----|----------------------------------|---------------------------------|----------------|-------|
|                    |     | NEW MEMBERS                      | MALE                            | 3,602 (47.78%) |       |
|                    |     |                                  | FEMALE                          | 3,937 (52.22%) |       |
| DROPPED MEMBERS    |     |                                  |                                 |                |       |
| DECEASED           | 40  | CLICK HERE FOR CUMULATIVE        | TOTAL FAMILY UNIT MEMBERS       |                | 3,165 |
| CLUB CANCELLED 192 |     | MEMBERSHIP DATA                  |                                 |                |       |
| OTHER              | 578 |                                  | FAMILY MEMBERS PAYING HALF DUES |                | 1,705 |
| TOTAL              | 810 |                                  |                                 |                |       |

## GMT Constitutional Area 3, Group F

REPORT DOES NOT INCLUDE CLUBS IN UNDISTRICTED AREAS.

| Clubs         |               |             |               | Members               |                        |                         |                                                    |  |  |
|---------------|---------------|-------------|---------------|-----------------------|------------------------|-------------------------|----------------------------------------------------|--|--|
|               | RESULTS FO    | R 2020-2021 |               | RESULTS FOR 2020-2021 |                        |                         |                                                    |  |  |
| QUARTER       | NEW CLUB GOAL | NEW CLUBS   | DROPPED CLUBS | QUARTER MEME          | BER GROWTH NET<br>GOAL | MEMBER GROWTH<br>ACTUAL | DROPPED<br>MEMBERS ACTUAL<br>(including transfers) |  |  |
| JULY/AUG/SEPT | 6             | 1           | 2             | JULY/AUG/SEPT         | 60                     | 145                     | 244                                                |  |  |
| OCT/NOV/DEC   | 15            | 5           | 0             | OCT/NOV/DEC           | 130                    | 661                     | 316                                                |  |  |
| JAN/FEB/MAR   | 12            | 1           | 13            | JAN/FEB/MAR           | 180                    | 70                      | 250                                                |  |  |
| APR/MAY/JUNE  | 15            | 0           | 0             | APR/MAY/JUNE          | 180                    | 0                       | 0                                                  |  |  |